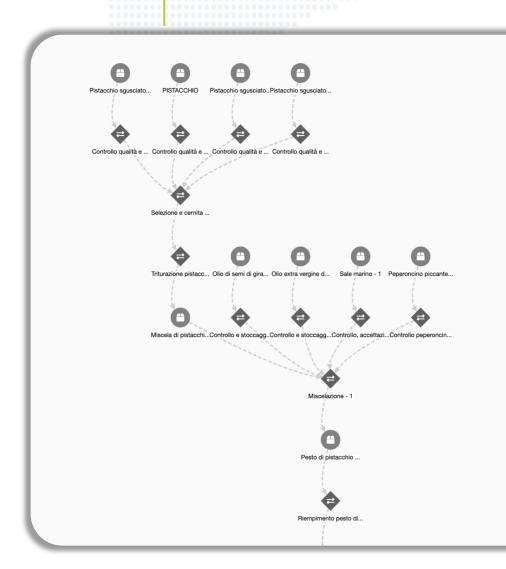

## Logical view

Logical graph generated based on the input data

Information about each product and process

## Supply chain traceability

Raw materials

Mixture

Labeling

Pesto