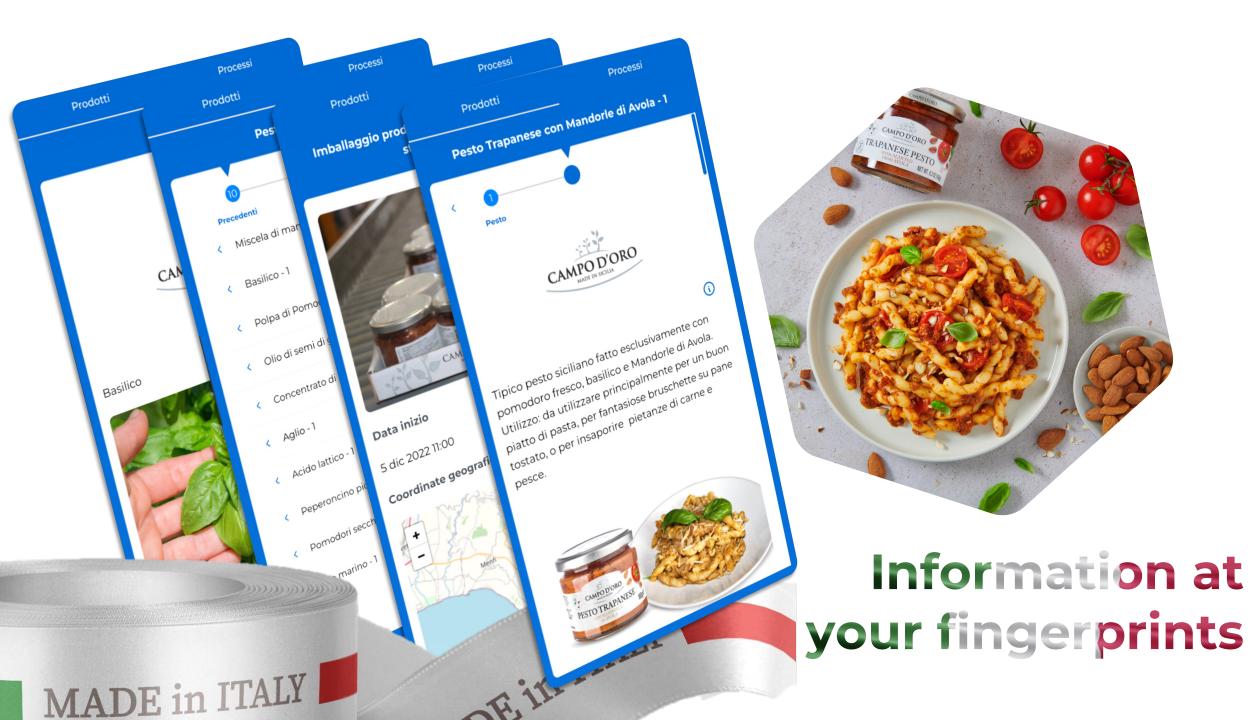

## Navigation

details of products and processes

social impact

buyers' feedback

sostainability

Scansiona con il tuo smartphone il QR code.

Inserisci il codice di tracciabilità nel campo "Prodotti del lotto"

Consulta la scheda del prodotto
e naviga la filiera alla scoperta di
materie prime, data e ora di
lavorazione, dettagli su processi e trattamenti.

## Logical view

Logical graph generated based on the input data

Information about each product and process