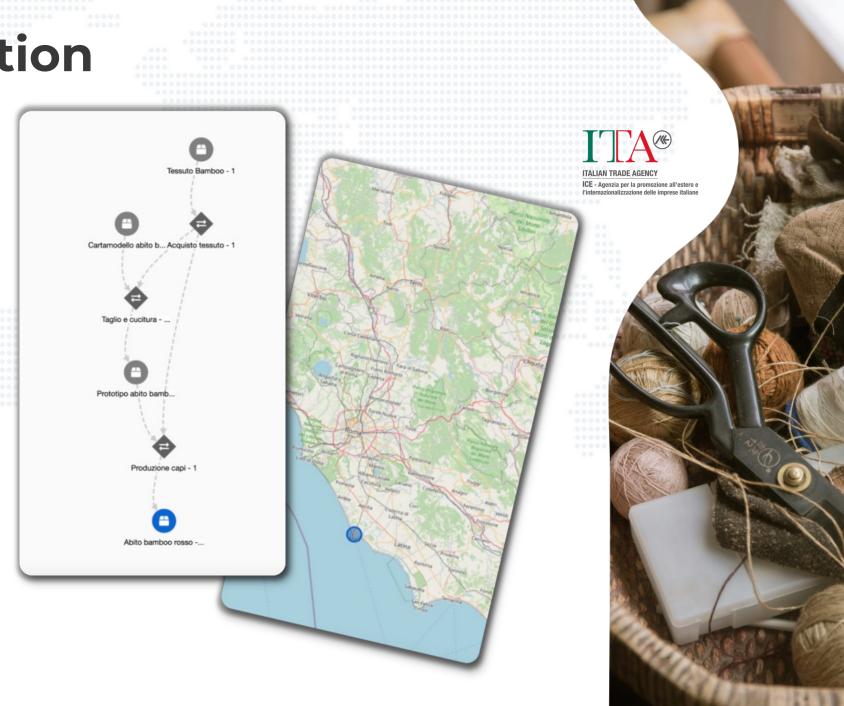

## Logical view

Logical graph generated based on the input data

Information about each product and process

## Navigation

details of products and processes

social impact

buyers' feedback

sostainability

Scansiona con il tuo smartphone il QR code.

Inserisci il codice di tracciabilità nel campo "Prodotti del lotto"

Consulta la scheda del prodotto
e naviga la filiera alla scoperta di
materie prime, data e ora di
lavorazione, dettagli su processi e trattamenti.