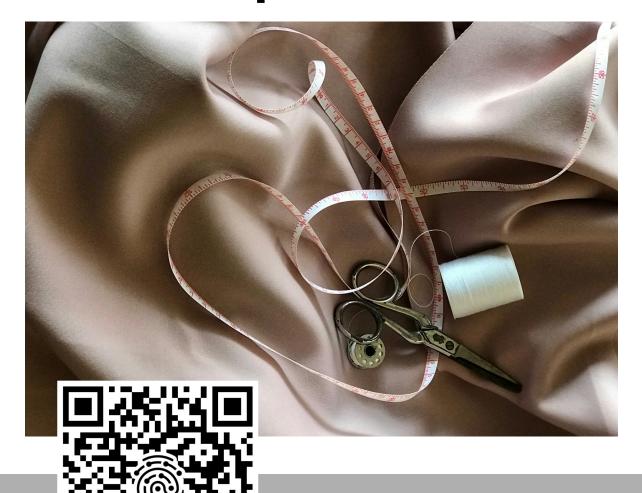

## Navigation

details of products and processes

social impact

buyers' feedback

sostainability

Scansiona con il tuo smartphone il QR code.

Inserisci il codice di tracciabilità nel campo "Prodotti del lotto"

Consulta la scheda del prodotto
e naviga la filiera alla scoperta di
materie prime, data e ora di
lavorazione, dettagli su processi e trattamenti.