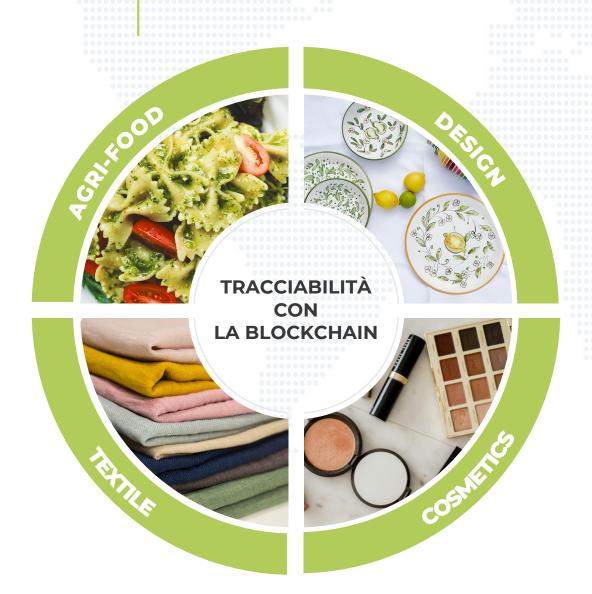

### TrackIT Blockchain project

SeedsBit4ITA provides traceability in the textile, agri-food, design, and cosmetics sectors, for products, processes, and quality information metrics. The use of blockchain, smart contracts, and ontologies is managed innovatively for data validation.

## **Agri-food sector**

Flexibility of the supply chain

Origin of raw materials

Traceability of processes

Storytelling and feedback

## **Textile sector**

Origin of fabrics

Composition

Model certification

Traceability of production processes

2